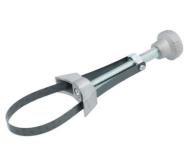

## Metal Band Oil Filter Wrench 65 - 105mm

This metal band oil filter wrench is easy to adjust and is designed to clamp firmly onto any cylindrical object without damage, ideal for the removal and fitment of old style oil filters. The curved foot profile clamps securely on to the filter for a firm grip and the knurled knob gives fine adjustment control. The slim profile of the metal band filter wrench means it is easy to use even in very tight spaces. A robust tool with a spring steel clamp and aluminium parts for lightweight durability.

## **Additional Information**

- · Adjustment range: 65 105mm.
- · Easy adjustment using turning knob on handle.
- · Suitable for old style oil filters.
- Spare metal band available. Please see Laser Part No. 0139.
- · Larger band wrench also available. Please see Part No.3328.